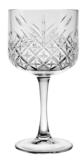

## **TIMELESS**

Item No. 1509013 COCKTAIL

Capacity 550ml Max Dia. 108mm Height 198mm

Item No. 1509012 DESSERT

Capacity 275ml Max Dia. 98mm Height 103mm

Item No. 1509011 MARTINI

Capacity 230ml Max Dia. 116mm Height 172mm