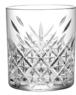

Item No. 1509022 LONG DRINK

Capacity 30ml Max Dia. 69mm Height 143mm

Item No. 1509021 WHISKY

Capacity 210ml Max Dia. 75mm Height 83mm

Item No. 1509018 SHOT

Capacity 60ml Max Dia. 49mm Height 62mm