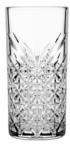

## **TIMELESS**

Item No. 1509020 COCKTAIL

Capacity 450ml Max Dia. 78mm Height 161mm

Item No. 1509019 DOUBLE OLD FASHIONED

Capacity 355ml Max Dia. 86mm Height 96mm

Item No. 1509015 LONG DRINK

Capacity 365ml Max Dia. 72mm Height 153mm