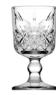

Item No. 1509014 NICK & NORA

Capacity 160ml Max Dia. 83mm Height 156mm

Item No. 1509016 GOBLET

Capacity 320ml Max Dia. 88mm Height 151mm

Item No. 1509017 LIQUEUR

Capacity 60ml Max Dia. 46mm Height 90mm