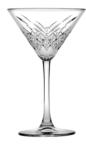

## **TIMELESS**

Item No. 1509013 COCKTAIL

Capacity 550ml Max Dia. 108mm Height 198mm

Item No. 1509012 DESSERT

Capacity 275ml Max Dia. 98mm Height 103mm

Item No. 1509011 MARTINI

Capacity 230ml Max Dia. 116mm Height 172mm