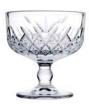

## **TIMELESS**

Item No. 1509013 COCKTAIL

Capacity 550ml Max Dia. 108mm Height 198mm

Item No. 1509012 DESSERT

Capacity 275ml Max Dia. 98mm Height 103mm

Item No. 1509011 MARTINI

Capacity 230ml Max Dia. 116mm Height 172mm