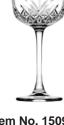

## **TIMELESS**

Item No. 1509013 COCKTAIL

Capacity 550ml Max Dia. 108mm Height 198mm

Item No. 1509012 DESSERT

Capacity 275ml Max Dia. 98mm Height 103mm

Item No. 1509011 MARTINI

Capacity 230ml Max Dia. 116mm Height 172mm